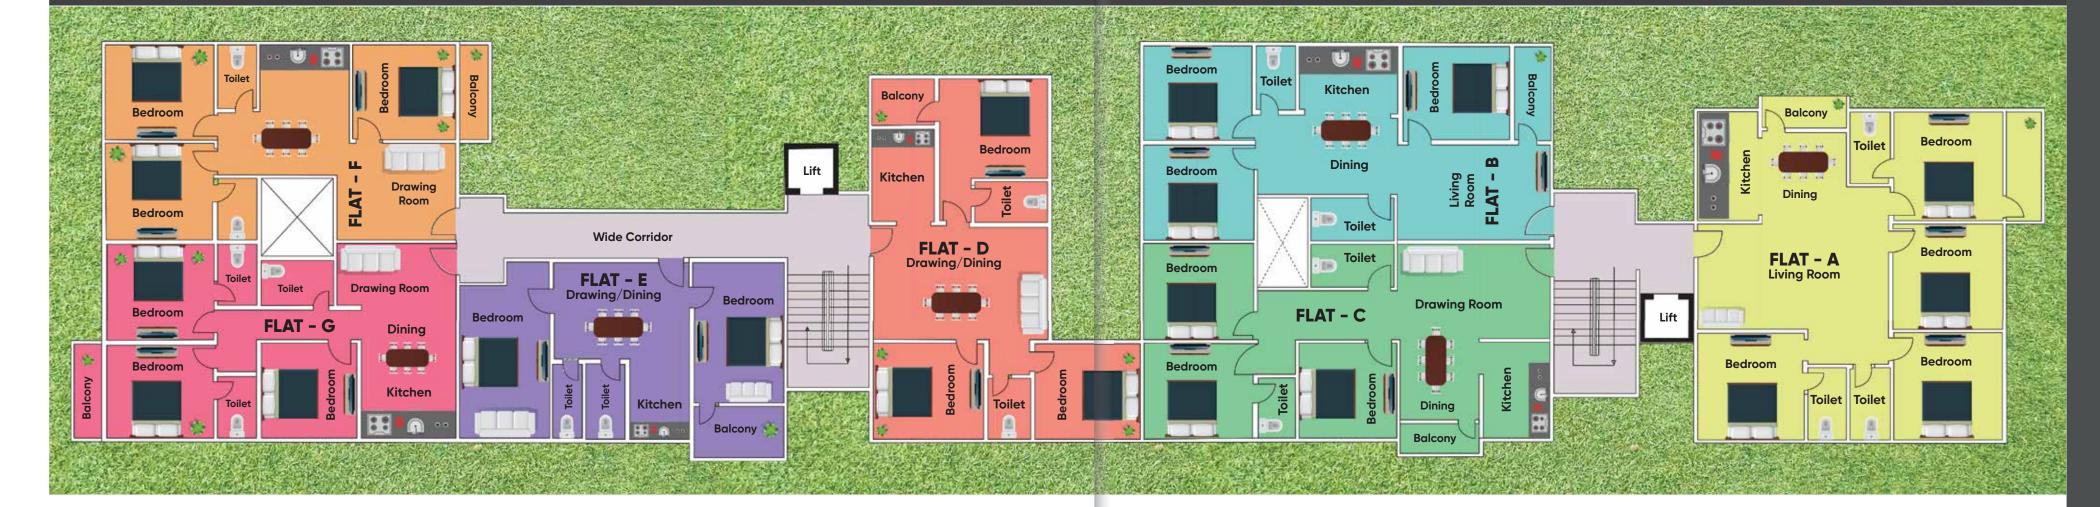

# DRIVEWAY

Vastu Aligned, Great Layout, Prime Location. Each family describes a different story so we present HM Residency with 2/3/4 BHK available.

Chose according to your family's needs.

| FLAT NO | RERA CARPET | BUA  | BUA + Common Area | SBU  |
|---------|-------------|------|-------------------|------|
| A       | 1153        | 1359 | 1509              | 1811 |
| В       | 869         | 1013 | 1125              | 1350 |
| С       | 856         | 997  | 1106              | 1327 |
| D       | 817         | 954  | 1059              | 1270 |
| Е       | 621         | 734  | 816               | 980  |
| F       | 760         | 889  | 988               | 1185 |
| G       | 764         | 878  | 975               | 1170 |