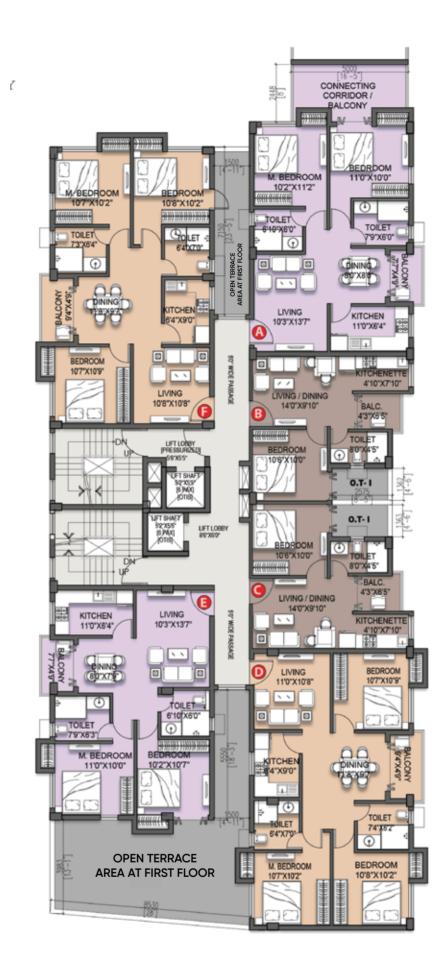

### Block-F

| SI No. | Flat No. | Flat Type | Carpet Area | <b>Balcony Area</b> | BUA  | Common Area | SBUA  | OTA at 1st Floor |
|--------|----------|-----------|-------------|---------------------|------|-------------|-------|------------------|
| 1      | А        | 3 BHK     | 805*        | 44*                 | 939* | 142*        | 1297* | -                |
| 2      | В        | 3 BHK     | 807*        | 47*                 | 941* | 143*        | 1300* | 262*             |
| 3      | С        | 2 BHK     | 668*        | 38*                 | 779* | 118*        | 1076* | -                |
| 4      | D        | 2 BHK     | 657*        | 42*                 | 782* | 119*        | 1081* | -                |
| 5      | Е        | 2 BHK     | 669*        | 38*                 | 780* | 119*        | 1079* | 133*             |