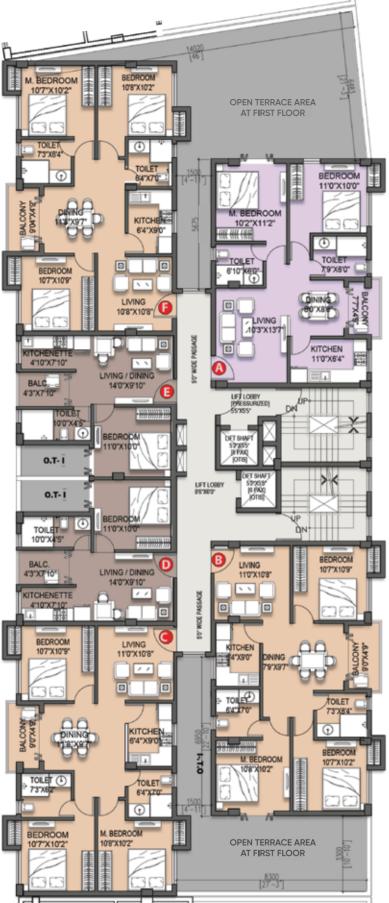

Block-A

| SI No. | Flat No. | Flat Type | Carpet Area | Balcony Area | BUA  | Common Area | SBUA  | OTA at 1st Floor |
|--------|----------|-----------|-------------|--------------|------|-------------|-------|------------------|
| 1      | А        | 2 BHK     | 653*        | 38*          | 783* | 112*        | 1074* | 78*              |
| 2      | В        | 3 BHK     | 794*        | 45*          | 947* | 138*        | 1302* | -                |
| 3      | С        | 3 BHK     | 793*        | 46*          | 944* | 138*        | 1298* | 157*             |
| 4      | D        | 2 BHK     | 642*        | 42*          | 781* | 114*        | 1074* | -                |
| 5      | Е        | 3 BHK     | 790*        | 45*          | 938* | 137*        | 1290* | -                |
| 5      | E        | 3 BHK     | 790         | 45           | 738  | 137         | 1290  | -                |

\*The sizes are approximate

Block-B

| SI No. | Flat No. | Flat Type | Carpet Area | Balcony Area | BUA   | Common Area | SBUA  | OTA at 1st Floor |
|--------|----------|-----------|-------------|--------------|-------|-------------|-------|------------------|
| 1      | А        | 2BHK      | 660*        | 38*          | 776*  | 142*        | 1100* | 334*             |
| 2      | В        | 4BHK      | 1128*       | 46*          | 1287* | 237*        | 1828* | 383*             |
| 3      | С        | 2BHK      | 656*        | 42*          | 785*  | 144*        | 1115* | -                |
| 4      | D        | 2BHK      | 660*        | 38*          | 768*  | 141*        | 1091* | -                |

\*The sizes are approximate

| SI. No. | Flat No. | Flat Type | Carpet Area | Balcony Area | BUA   | Common Area | SBUA  | OTA at 1st Floor |
|---------|----------|-----------|-------------|--------------|-------|-------------|-------|------------------|
| 1       | А        | 3 BHK     | 814*        | 45*          | 943*  | 159*        | 1322* | -                |
| 2       | В        | 2 BHK     | 658*        | 42*          | 784*  | 132*        | 1100* | -                |
| 3       | С        | 4 BHK     | 1145*       | 46*          | 1302* | 220*        | 1827* | 32*              |
| 4       | D        | 3 BHK     | 813*        | 44*          | 949*  | 160*        | 1331* | -                |

\*The sizes are approximate

| SI No. | Flat No. | Flat Type | Carpet Area | Balcony Area | BUA  | Common Area | SBUA  | OTA at 1st Floor |
|--------|----------|-----------|-------------|--------------|------|-------------|-------|------------------|
| 1      | А        | 2 BHK     | 670*        | 36*          | 780* | 123*        | 1083* | -                |
| 2      | В        | 1 BHK     | 326*        | 32*          | 400* | 63*         | 556*  | 41*              |
| 3      | С        | 1 BHK     | 326*        | 32*          | 400* | 63*         | 556*  | 41*              |
| 4      | D        | 3 BHK     | 813*        | 44*          | 942* | 147*        | 1306* | -                |
| 5      | E        | 2 BHK     | 670*        | 36*          | 787* | 123*        | 1092* | 466*             |
| 6      | F        | 3 BHK     | 815*        | 44*          | 949* | 148*        | 1316* | 115*             |

\*The sizes are approximate

| SI No. | Flat No. | Flat Type | Carpet Area | Balcony Area | BUA  | Common Area | SBUA  | OTA at 1st Floor |
|--------|----------|-----------|-------------|--------------|------|-------------|-------|------------------|
| 1      | А        | 2 BHK     | 653*        | 38*          | 786* | 121*        | 1088* | 136*             |
| 2      | В        | 3 BHK     | 790*        | 44*          | 944* | 144*        | 1305* | -                |
| 3      | С        | 2 BHK     | 645*        | 42*          | 783* | 120*        | 1084* | -                |
| 4      | D        | 3 BHK     | 790*        | 44*          | 943* | 144*        | 1304* | -                |
| 5      | E        | 2 BHK     | 653*        | 38*          | 776* | 120*        | 1075* | -                |

### Block-F

| SI No. | Flat No. | Flat Type | Carpet Area | <b>Balcony Area</b> | BUA  | Common Area | SBUA  | OTA at 1st Floor |
|--------|----------|-----------|-------------|---------------------|------|-------------|-------|------------------|
| 1      | А        | 3 BHK     | 805*        | 44*                 | 939* | 142*        | 1297* | -                |
| 2      | В        | 3 BHK     | 807*        | 47*                 | 941* | 143*        | 1300* | 262*             |
| 3      | С        | 2 BHK     | 668*        | 38*                 | 779* | 118*        | 1076* | -                |
| 4      | D        | 2 BHK     | 657*        | 42*                 | 782* | 119*        | 1081* | -                |
| 5      | Е        | 2 BHK     | 669*        | 38*                 | 780* | 119*        | 1079* | 133*             |

\*The sizes are approximately

Block-G

| SI No. | Flat No. | Flat Type | Carpet Area | Balcony Area | BUA  | Common Area | SBUA  | OTA at 1st Floor |
|--------|----------|-----------|-------------|--------------|------|-------------|-------|------------------|
| 1      | А        | 2 BHK     | 660*        | 38*          | 776* | 116*        | 1070* | 665*             |
| 2      | В        | 3 BHK     | 807*        | 45*          | 940* | 140*        | 1296* | 423*             |
| 3      | С        | 3 BHK     | 815*        | 45*          | 942* | 141*        | 1300* | -                |
| 4      | D        | 1 BHK     | 341*        | 32*          | 428* | 65*         | 592*  | 50*              |
| 5      | Е        | 1 BHK     | 341*        | 32*          | 428* | 65*         | 592*  | 50*              |
| 6      | F        | 3 BHK     | 812*        | 44*          | 941* | 141*        | 1299* | -                |