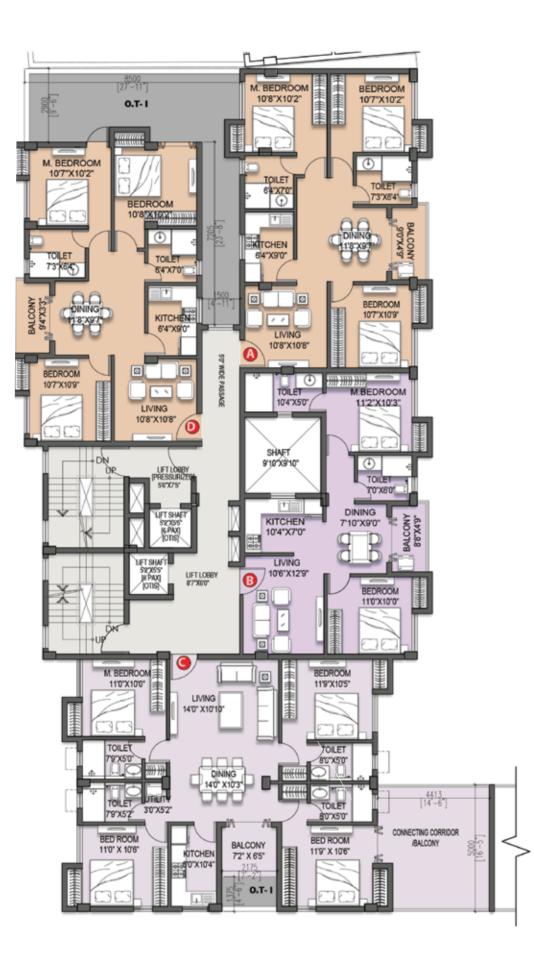

Block-A

| SI No. | Flat No. | Flat Type | Carpet Area | Balcony Area | BUA  | Common Area | SBUA  | OTA at 1st Floor |
|--------|----------|-----------|-------------|--------------|------|-------------|-------|------------------|
| 1      | А        | 2 BHK     | 653*        | 38*          | 783* | 112*        | 1074* | 78*              |
| 2      | В        | 3 BHK     | 794*        | 45*          | 947* | 138*        | 1302* | -                |
| 3      | С        | 3 BHK     | 793*        | 46*          | 944* | 138*        | 1298* | 157*             |
| 4      | D        | 2 BHK     | 642*        | 42*          | 781* | 114*        | 1074* | -                |
| 5      | Е        | 3 BHK     | 790*        | 45*          | 938* | 137*        | 1290* | -                |
| 5      | E        | 3 BHK     | 790         | 45           | 738  | 137         | 1290  | -                |