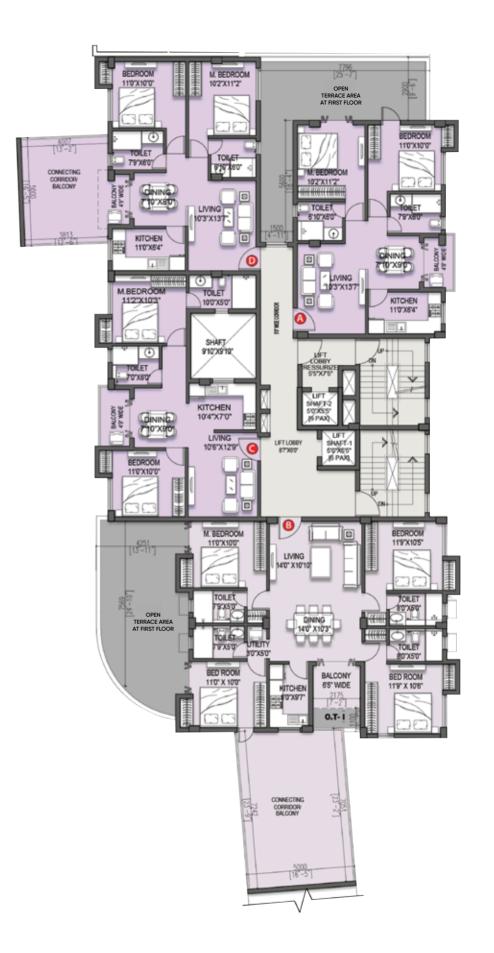

\*The sizes are approximate

| SI. No. | Flat No. | Flat Type | Carpet Area | Balcony Area | BUA   | Common Area | SBUA  | OTA at 1st Floor |
|---------|----------|-----------|-------------|--------------|-------|-------------|-------|------------------|
| 1       | А        | 3 BHK     | 814*        | 45*          | 943*  | 159*        | 1322* | -                |
| 2       | В        | 2 BHK     | 658*        | 42*          | 784*  | 132*        | 1100* | -                |
| 3       | С        | 4 BHK     | 1145*       | 46*          | 1302* | 220*        | 1827* | 32*              |
| 4       | D        | 3 BHK     | 813*        | 44*          | 949*  | 160*        | 1331* | -                |

\*The sizes are approximate

| SI No. | Flat No. | Flat Type | Carpet Area | Balcony Area | BUA  | Common Area | SBUA  | OTA at 1st Floor |
|--------|----------|-----------|-------------|--------------|------|-------------|-------|------------------|
| 1      | А        | 2 BHK     | 670*        | 36*          | 780* | 123*        | 1083* | -                |
| 2      | В        | 1 BHK     | 326*        | 32*          | 400* | 63*         | 556*  | 41*              |
| 3      | С        | 1 BHK     | 326*        | 32*          | 400* | 63*         | 556*  | 41*              |
| 4      | D        | 3 BHK     | 813*        | 44*          | 942* | 147*        | 1306* | -                |
| 5      | E        | 2 BHK     | 670*        | 36*          | 787* | 123*        | 1092* | 466*             |
| 6      | F        | 3 BHK     | 815*        | 44*          | 949* | 148*        | 1316* | 115*             |