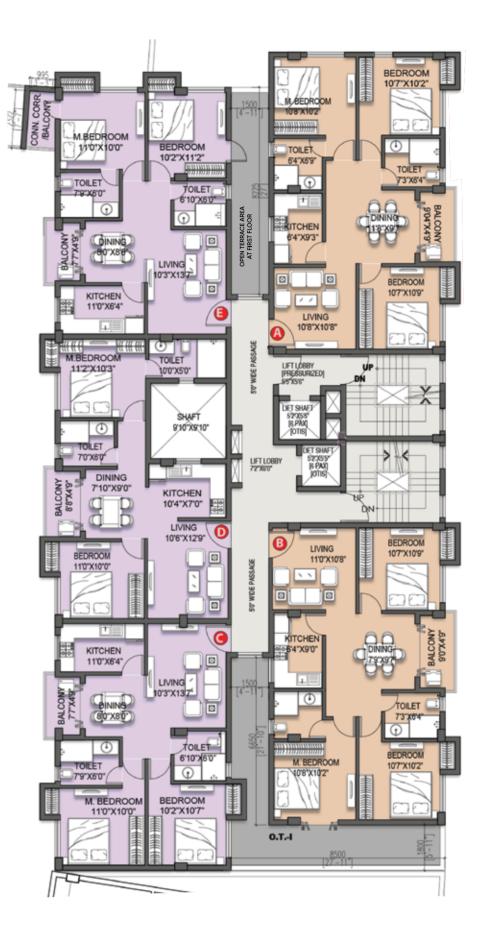

Block-A

| SI No. | Flat No. | Flat Type | Carpet Area | Balcony Area | BUA  | Common Area | SBUA  | OTA at 1st Floor |
|--------|----------|-----------|-------------|--------------|------|-------------|-------|------------------|
| 1      | А        | 2 BHK     | 653*        | 38*          | 783* | 112*        | 1074* | 78*              |
| 2      | В        | 3 BHK     | 794*        | 45*          | 947* | 138*        | 1302* | -                |
| 3      | С        | 3 BHK     | 793*        | 46*          | 944* | 138*        | 1298* | 157*             |
| 4      | D        | 2 BHK     | 642*        | 42*          | 781* | 114*        | 1074* | -                |
| 5      | Е        | 3 BHK     | 790*        | 45*          | 938* | 137*        | 1290* | -                |
| 5      | E        | 3 BHK     | 790         | 45           | 738  | 137         | 1290  | -                |

\*The sizes are approximate

Block-B

| SI No. | Flat No. | Flat Type | Carpet Area | Balcony Area | BUA   | Common Area | SBUA  | OTA at 1st Floor |
|--------|----------|-----------|-------------|--------------|-------|-------------|-------|------------------|
| 1      | А        | 2BHK      | 660*        | 38*          | 776*  | 142*        | 1100* | 334*             |
| 2      | В        | 4BHK      | 1128*       | 46*          | 1287* | 237*        | 1828* | 383*             |
| 3      | С        | 2BHK      | 656*        | 42*          | 785*  | 144*        | 1115* | -                |
| 4      | D        | 2BHK      | 660*        | 38*          | 768*  | 141*        | 1091* | -                |

\*The sizes are approximate

| SI. No. | Flat No. | Flat Type | Carpet Area | Balcony Area | BUA   | Common Area | SBUA  | OTA at 1st Floor |
|---------|----------|-----------|-------------|--------------|-------|-------------|-------|------------------|
| 1       | А        | 3 BHK     | 814*        | 45*          | 943*  | 159*        | 1322* | -                |
| 2       | В        | 2 BHK     | 658*        | 42*          | 784*  | 132*        | 1100* | -                |
| 3       | С        | 4 BHK     | 1145*       | 46*          | 1302* | 220*        | 1827* | 32*              |
| 4       | D        | 3 BHK     | 813*        | 44*          | 949*  | 160*        | 1331* | -                |

\*The sizes are approximate

| SI No. | Flat No. | Flat Type | Carpet Area | Balcony Area | BUA  | Common Area | SBUA  | OTA at 1st Floor |
|--------|----------|-----------|-------------|--------------|------|-------------|-------|------------------|
| 1      | А        | 2 BHK     | 670*        | 36*          | 780* | 123*        | 1083* | -                |
| 2      | В        | 1 BHK     | 326*        | 32*          | 400* | 63*         | 556*  | 41*              |
| 3      | С        | 1 BHK     | 326*        | 32*          | 400* | 63*         | 556*  | 41*              |
| 4      | D        | 3 BHK     | 813*        | 44*          | 942* | 147*        | 1306* | -                |
| 5      | E        | 2 BHK     | 670*        | 36*          | 787* | 123*        | 1092* | 466*             |
| 6      | F        | 3 BHK     | 815*        | 44*          | 949* | 148*        | 1316* | 115*             |

\*The sizes are approximate

| SI No. | Flat No. | Flat Type | Carpet Area | Balcony Area | BUA  | Common Area | SBUA  | OTA at 1st Floor |
|--------|----------|-----------|-------------|--------------|------|-------------|-------|------------------|
| 1      | А        | 2 BHK     | 653*        | 38*          | 786* | 121*        | 1088* | 136*             |
| 2      | В        | 3 BHK     | 790*        | 44*          | 944* | 144*        | 1305* | -                |
| 3      | С        | 2 BHK     | 645*        | 42*          | 783* | 120*        | 1084* | -                |
| 4      | D        | 3 BHK     | 790*        | 44*          | 943* | 144*        | 1304* | -                |
| 5      | E        | 2 BHK     | 653*        | 38*          | 776* | 120*        | 1075* | -                |

\*The sizes are approximate

### Block-F

| SI No. | Flat No. | Flat Type | Carpet Area | <b>Balcony Area</b> | BUA  | Common Area | SBUA  | OTA at 1st Floor |
|--------|----------|-----------|-------------|---------------------|------|-------------|-------|------------------|
| 1      | А        | 3 BHK     | 805*        | 44*                 | 939* | 142*        | 1297* | -                |
| 2      | В        | 3 BHK     | 807*        | 47*                 | 941* | 143*        | 1300* | 262*             |
| 3      | С        | 2 BHK     | 668*        | 38*                 | 779* | 118*        | 1076* | -                |
| 4      | D        | 2 BHK     | 657*        | 42*                 | 782* | 119*        | 1081* | -                |
| 5      | Е        | 2 BHK     | 669*        | 38*                 | 780* | 119*        | 1079* | 133*             |