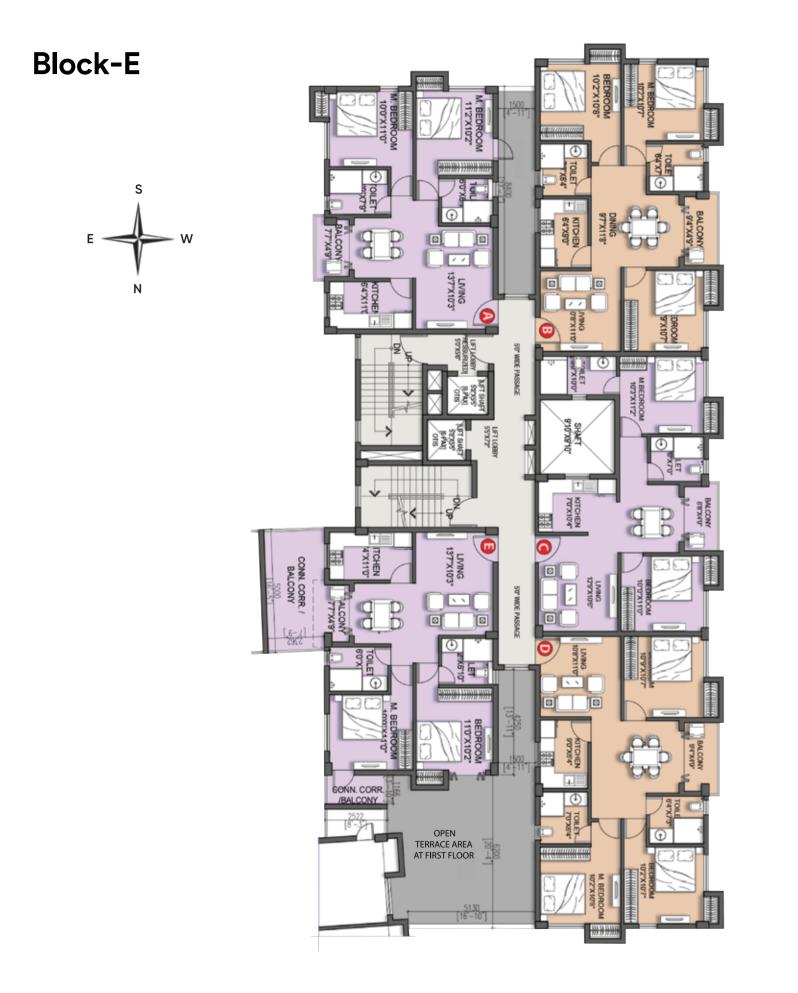

Block-A

| SI No. | Flat No. | Flat Type | Carpet Area | Balcony Area | BUA  | Common Area | SBUA  | OTA at 1st Floor |
|--------|----------|-----------|-------------|--------------|------|-------------|-------|------------------|
| 1      | А        | 2 BHK     | 653*        | 38*          | 783* | 112*        | 1074* | 78*              |
| 2      | В        | 3 BHK     | 794*        | 45*          | 947* | 138*        | 1302* | -                |
| 3      | С        | 3 BHK     | 793*        | 46*          | 944* | 138*        | 1298* | 157*             |
| 4      | D        | 2 BHK     | 642*        | 42*          | 781* | 114*        | 1074* | -                |
| 5      | Е        | 3 BHK     | 790*        | 45*          | 938* | 137*        | 1290* | -                |
| 5      | E        | 3 BHK     | 790         | 45           | 738  | 137         | 1290  | -                |

\*The sizes are approximate

Block-B

| SI No. | Flat No. | Flat Type | Carpet Area | Balcony Area | BUA   | Common Area | SBUA  | OTA at 1st Floor |
|--------|----------|-----------|-------------|--------------|-------|-------------|-------|------------------|
| 1      | А        | 2BHK      | 660*        | 38*          | 776*  | 142*        | 1100* | 334*             |
| 2      | В        | 4BHK      | 1128*       | 46*          | 1287* | 237*        | 1828* | 383*             |
| 3      | С        | 2BHK      | 656*        | 42*          | 785*  | 144*        | 1115* | -                |
| 4      | D        | 2BHK      | 660*        | 38*          | 768*  | 141*        | 1091* | -                |

\*The sizes are approximate

| SI. No. | Flat No. | Flat Type | Carpet Area | Balcony Area | BUA   | Common Area | SBUA  | OTA at 1st Floor |
|---------|----------|-----------|-------------|--------------|-------|-------------|-------|------------------|
| 1       | А        | 3 BHK     | 814*        | 45*          | 943*  | 159*        | 1322* | -                |
| 2       | В        | 2 BHK     | 658*        | 42*          | 784*  | 132*        | 1100* | -                |
| 3       | С        | 4 BHK     | 1145*       | 46*          | 1302* | 220*        | 1827* | 32*              |
| 4       | D        | 3 BHK     | 813*        | 44*          | 949*  | 160*        | 1331* | -                |

\*The sizes are approximate

| SI No. | Flat No. | Flat Type | Carpet Area | Balcony Area | BUA  | Common Area | SBUA  | OTA at 1st Floor |
|--------|----------|-----------|-------------|--------------|------|-------------|-------|------------------|
| 1      | А        | 2 BHK     | 670*        | 36*          | 780* | 123*        | 1083* | -                |
| 2      | В        | 1 BHK     | 326*        | 32*          | 400* | 63*         | 556*  | 41*              |
| 3      | С        | 1 BHK     | 326*        | 32*          | 400* | 63*         | 556*  | 41*              |
| 4      | D        | 3 BHK     | 813*        | 44*          | 942* | 147*        | 1306* | -                |
| 5      | E        | 2 BHK     | 670*        | 36*          | 787* | 123*        | 1092* | 466*             |
| 6      | F        | 3 BHK     | 815*        | 44*          | 949* | 148*        | 1316* | 115*             |

\*The sizes are approximate

| SI No. | Flat No. | Flat Type | Carpet Area | Balcony Area | BUA  | Common Area | SBUA  | OTA at 1st Floor |
|--------|----------|-----------|-------------|--------------|------|-------------|-------|------------------|
| 1      | А        | 2 BHK     | 653*        | 38*          | 786* | 121*        | 1088* | 136*             |
| 2      | В        | 3 BHK     | 790*        | 44*          | 944* | 144*        | 1305* | -                |
| 3      | С        | 2 BHK     | 645*        | 42*          | 783* | 120*        | 1084* | -                |
| 4      | D        | 3 BHK     | 790*        | 44*          | 943* | 144*        | 1304* | -                |
| 5      | E        | 2 BHK     | 653*        | 38*          | 776* | 120*        | 1075* | -                |

\*The sizes are approximate

### Block-F

| SI No. | Flat No. | Flat Type | Carpet Area | <b>Balcony Area</b> | BUA  | Common Area | SBUA  | OTA at 1st Floor |
|--------|----------|-----------|-------------|---------------------|------|-------------|-------|------------------|
| 1      | А        | 3 BHK     | 805*        | 44*                 | 939* | 142*        | 1297* | -                |
| 2      | В        | 3 BHK     | 807*        | 47*                 | 941* | 143*        | 1300* | 262*             |
| 3      | С        | 2 BHK     | 668*        | 38*                 | 779* | 118*        | 1076* | -                |
| 4      | D        | 2 BHK     | 657*        | 42*                 | 782* | 119*        | 1081* | -                |
| 5      | Е        | 2 BHK     | 669*        | 38*                 | 780* | 119*        | 1079* | 133*             |