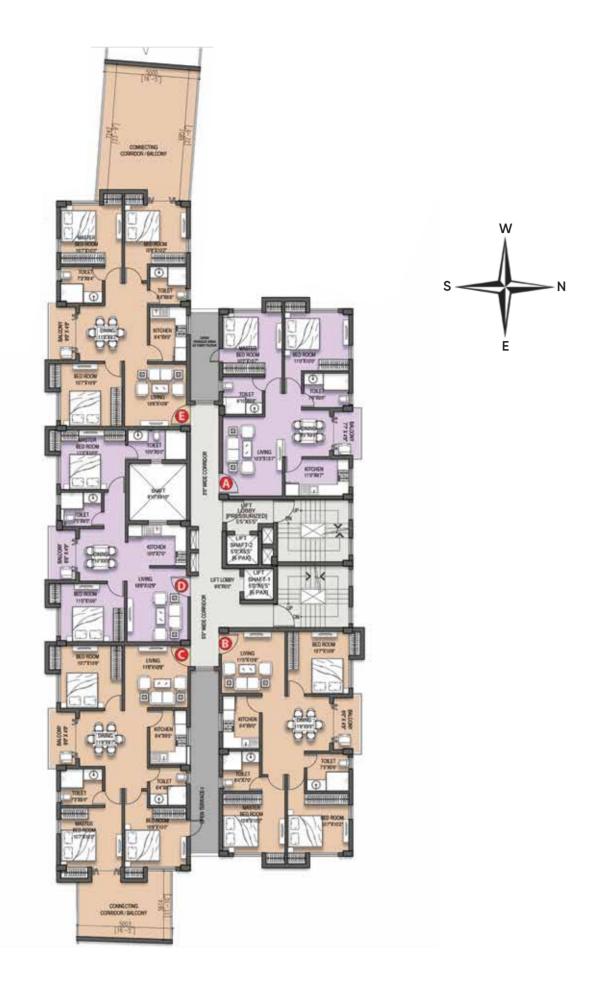

Block-A

| SI No. | Flat No. | Flat Type | Carpet Area | Balcony Area | BUA  | Common Area | SBUA  | OTA at 1st Floor |
|--------|----------|-----------|-------------|--------------|------|-------------|-------|------------------|
| 1      | А        | 2 BHK     | 653*        | 38*          | 783* | 112*        | 1074* | 78*              |
| 2      | В        | 3 BHK     | 794*        | 45*          | 947* | 138*        | 1302* | -                |
| 3      | С        | 3 BHK     | 793*        | 46*          | 944* | 138*        | 1298* | 157*             |
| 4      | D        | 2 BHK     | 642*        | 42*          | 781* | 114*        | 1074* | -                |
| 5      | Е        | 3 BHK     | 790*        | 45*          | 938* | 137*        | 1290* | -                |
| 5      | E        | 3 BHK     | 790         | 45           | 738  | 137         | 1290  | -                |

\*The sizes are approximate

Block-B

| SI No. | Flat No. | Flat Type | Carpet Area | Balcony Area | BUA   | Common Area | SBUA  | OTA at 1st Floor |
|--------|----------|-----------|-------------|--------------|-------|-------------|-------|------------------|
| 1      | А        | 2BHK      | 660*        | 38*          | 776*  | 142*        | 1100* | 334*             |
| 2      | В        | 4BHK      | 1128*       | 46*          | 1287* | 237*        | 1828* | 383*             |
| 3      | С        | 2BHK      | 656*        | 42*          | 785*  | 144*        | 1115* | -                |
| 4      | D        | 2BHK      | 660*        | 38*          | 768*  | 141*        | 1091* | -                |