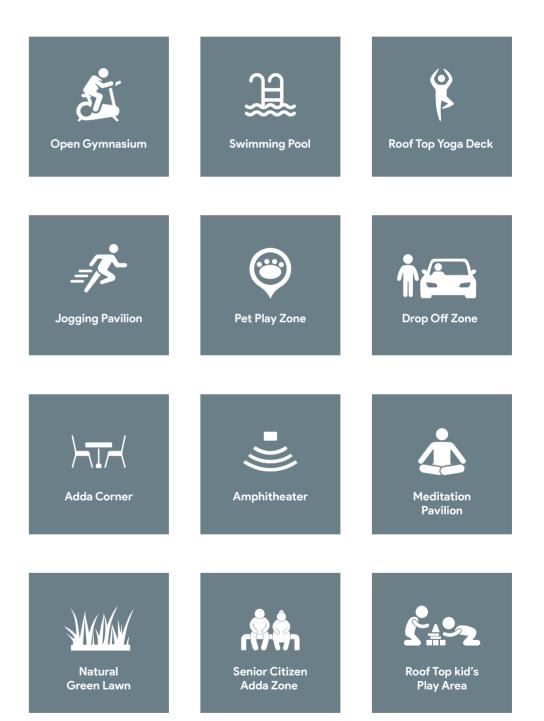

### Amenities.

### Legend.

- 1. Entry/ Exit
- 2. Internal Driveway
- 3. Roof kid's Play Area
- 4. Front Commercial Block
- 5. Terrace Green Lawn
- 6. Roof top Yoga Deck
- 7. Jumping Maze
- 8. Senior Citizen Adda Zone
- 9. Adda Corner
- 10. Amphitheater
- 11. Open Gymnasium
- 12. Jogging Pavilion
- 13. Central Lawn
- 14. Wooden Deck
- 15. Swimming Pool
- 16. Natural Green Lawn
- 17. Seating Pocket
- 18. Seating Cabana
- 19. Meditaion Pavilion
- 20. Pet Play Zone
- 21. Drop off Zone
- 22. Peripheral Green Area
- 23. Connecting Area