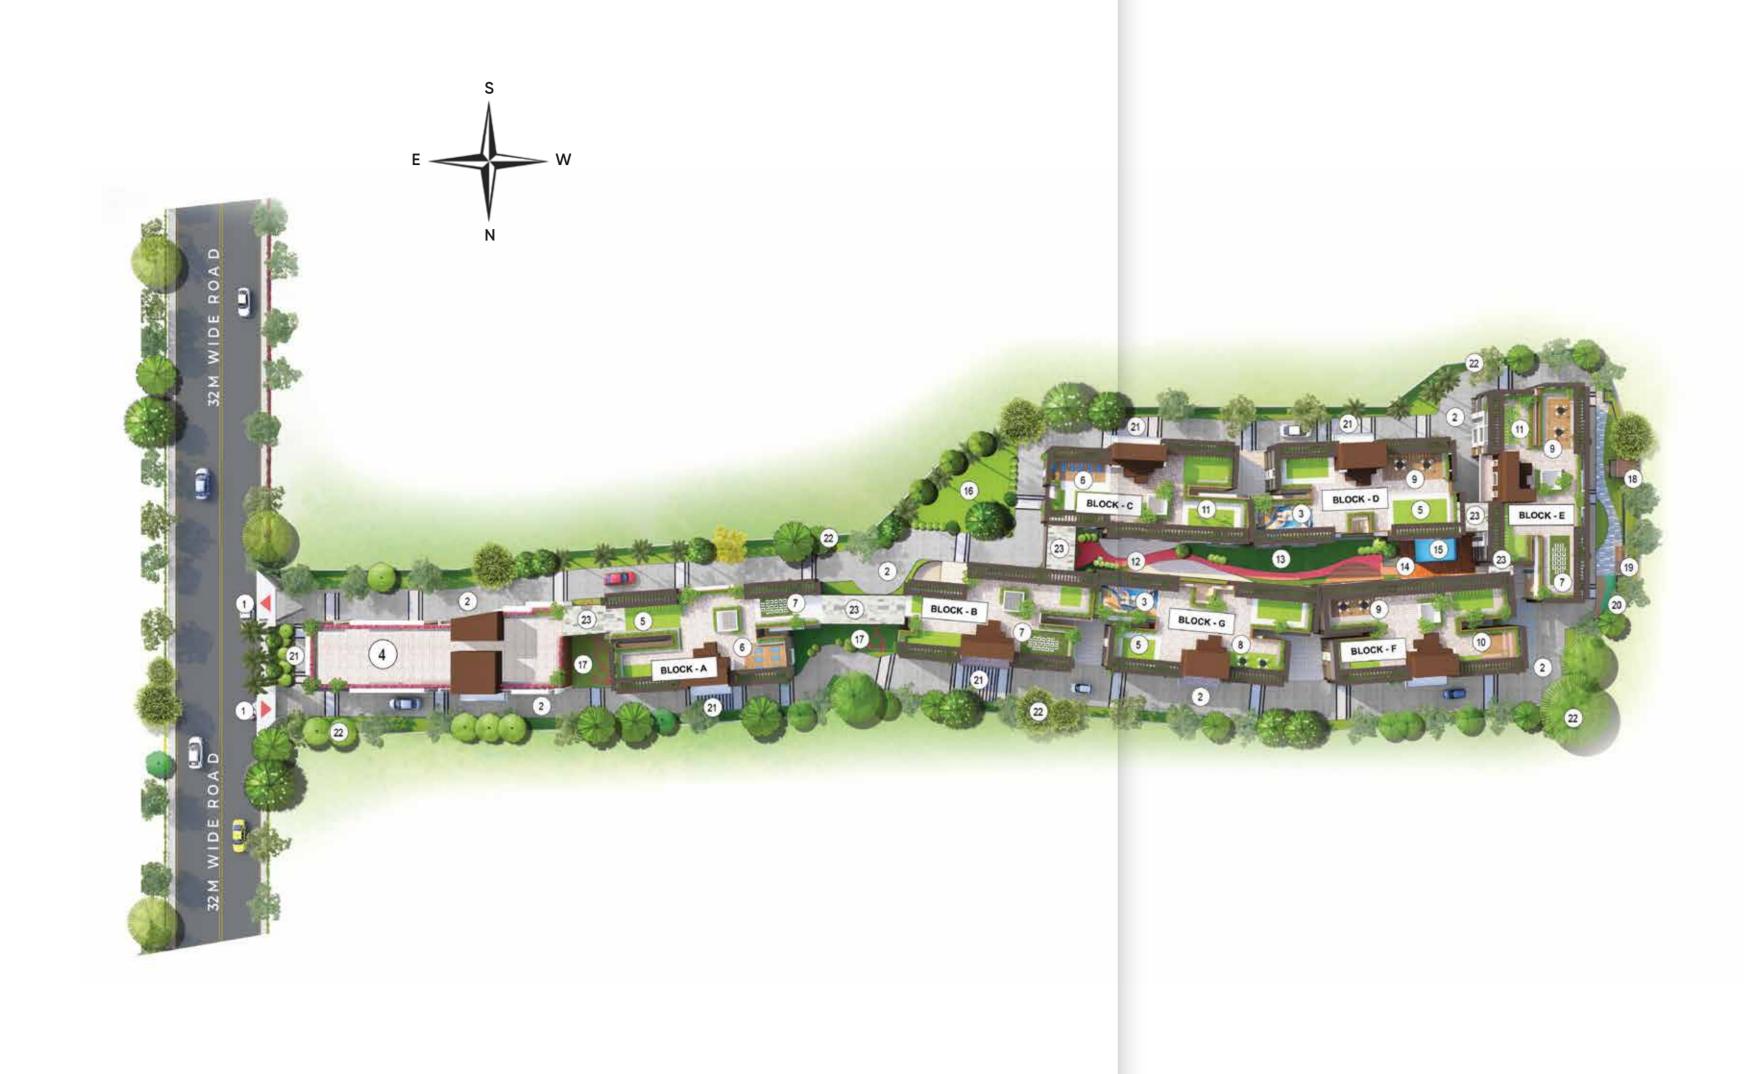

### Legend.

- 1. Entry/ Exit
- 2. Internal Driveway
- 3. Roof kid's Play Area
- 4. Front Commercial Block
- 5. Terrace Green Lawn
- 6. Roof top Yoga Deck
- 7. Jumping Maze
- 8. Senior Citizen Adda Zone
- 9. Adda Corner
- 10. Amphitheater
- 11. Open Gymnasium
- 12. Jogging Pavilion
- 13. Central Lawn
- 14. Wooden Deck
- 15. Swimming Pool
- 16. Natural Green Lawn
- 17. Seating Pocket
- 18. Seating Cabana
- 19. Meditaion Pavilion
- 20. Pet Play Zone
- 21. Drop off Zone
- 22. Peripheral Green Area
- 23. Connecting Area