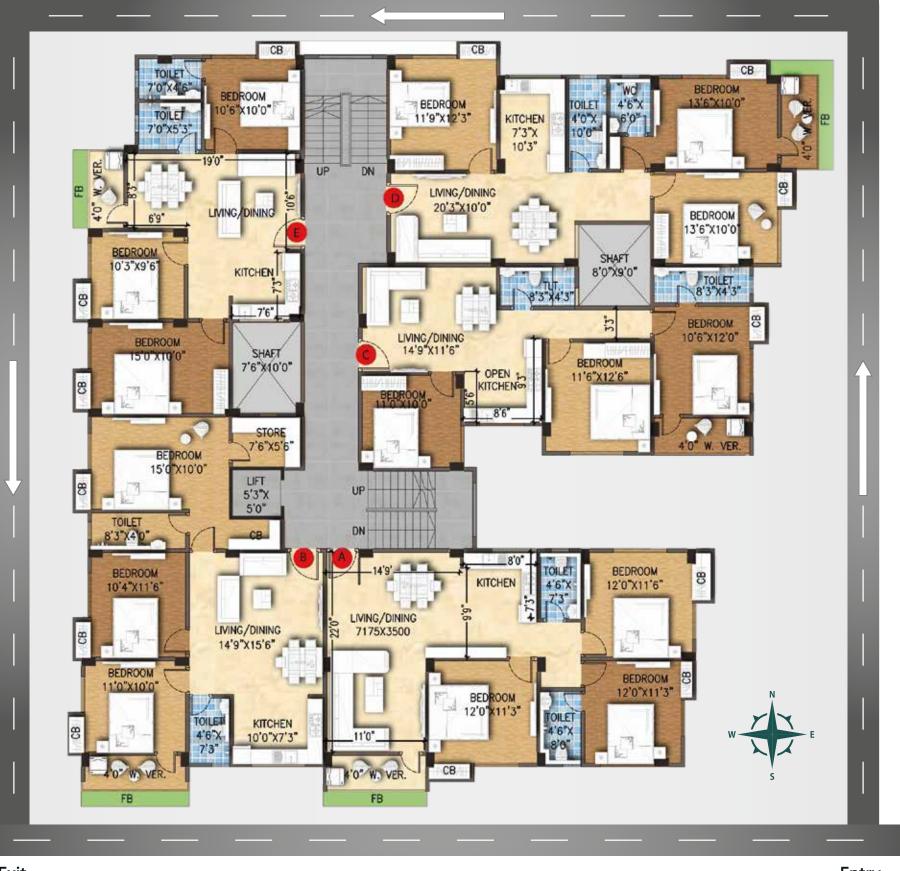

Areas mentioned above are in Sq. Ft.

Entry

| Flat | Flat Type | Carpet Area | BUA  | Saleable Area |
|------|-----------|-------------|------|---------------|
|      |           |             |      |               |
| А    | 3 BHK     | 924         | 1036 | 1375          |
| В    | 3 BHK     | 858         | 983  | 1304          |
| С    | 3 BHK     | 765         | 871  | 1152          |
| D    | 3 BHK     | 878         | 1017 | 1345          |
| Е    | 3 BHK     | 710         | 823  | 1114          |